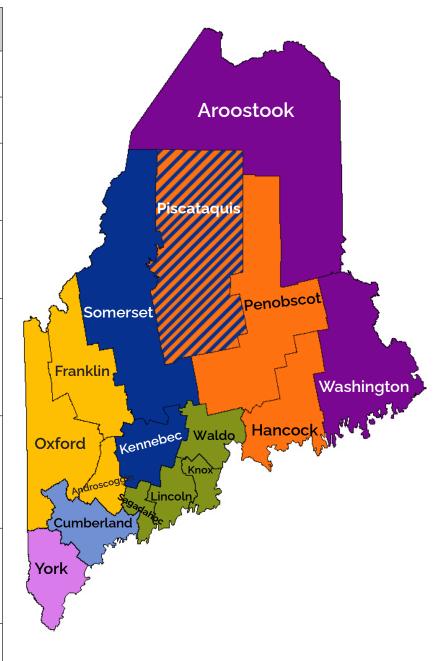

## MRTQ PDN ECE Program Quality Specialist Coverage Map

| Quality<br>Specialist | Area Covered                                                                     |
|-----------------------|----------------------------------------------------------------------------------|
| Tammy<br>Dwyer        | <b>District 1</b> York County                                                    |
| Diane<br>Hancock      | <b>District 2</b> Cumberland County                                              |
| Kari Payne            | <b>District 3</b> Androscoggin, Franklin, and Oxford Counties                    |
| Heather Jones         | <b>District 4</b><br>Knox, Lincoln,<br>Sagadahoc, and<br>Waldo Counties          |
| Robin Holman          | District 5 Kennebec and Somerset Counties  Part of District 6 Piscataquis County |
| Kellie Davis          | District 6 Penobscot and Piscataquis Counties  Part of District 7 Hancock County |
| Theresa Fisk          | Part of District 7 Washington County  District 8 Aroostook County                |
| Shilo<br>Johnson      | Statewide Inclusion<br>Consultant                                                |

## Get to know the Quality Specialists in your Region!

District 1 York County

District 2 **Cumberland County** 

Diane Hancock

District 3 Androscoggin, Franklin, and Oxford Counties

Kari Payne

**District 4** Knox, Lincoln, Sagadahoc, and Waldo Counties

Heather Jones

District 5 Kennebec and Somerset Counties

Part of District 6 Piscataquis County

Robin Holman

**District 6** Penobscot and Piscataquis Counties Part of District 7

Kellie Davis

Part of District 7 Washington County **District 8** Aroostook County

Theresa Fisk

Statewide Inclusion Consultant

Shilo Johnson